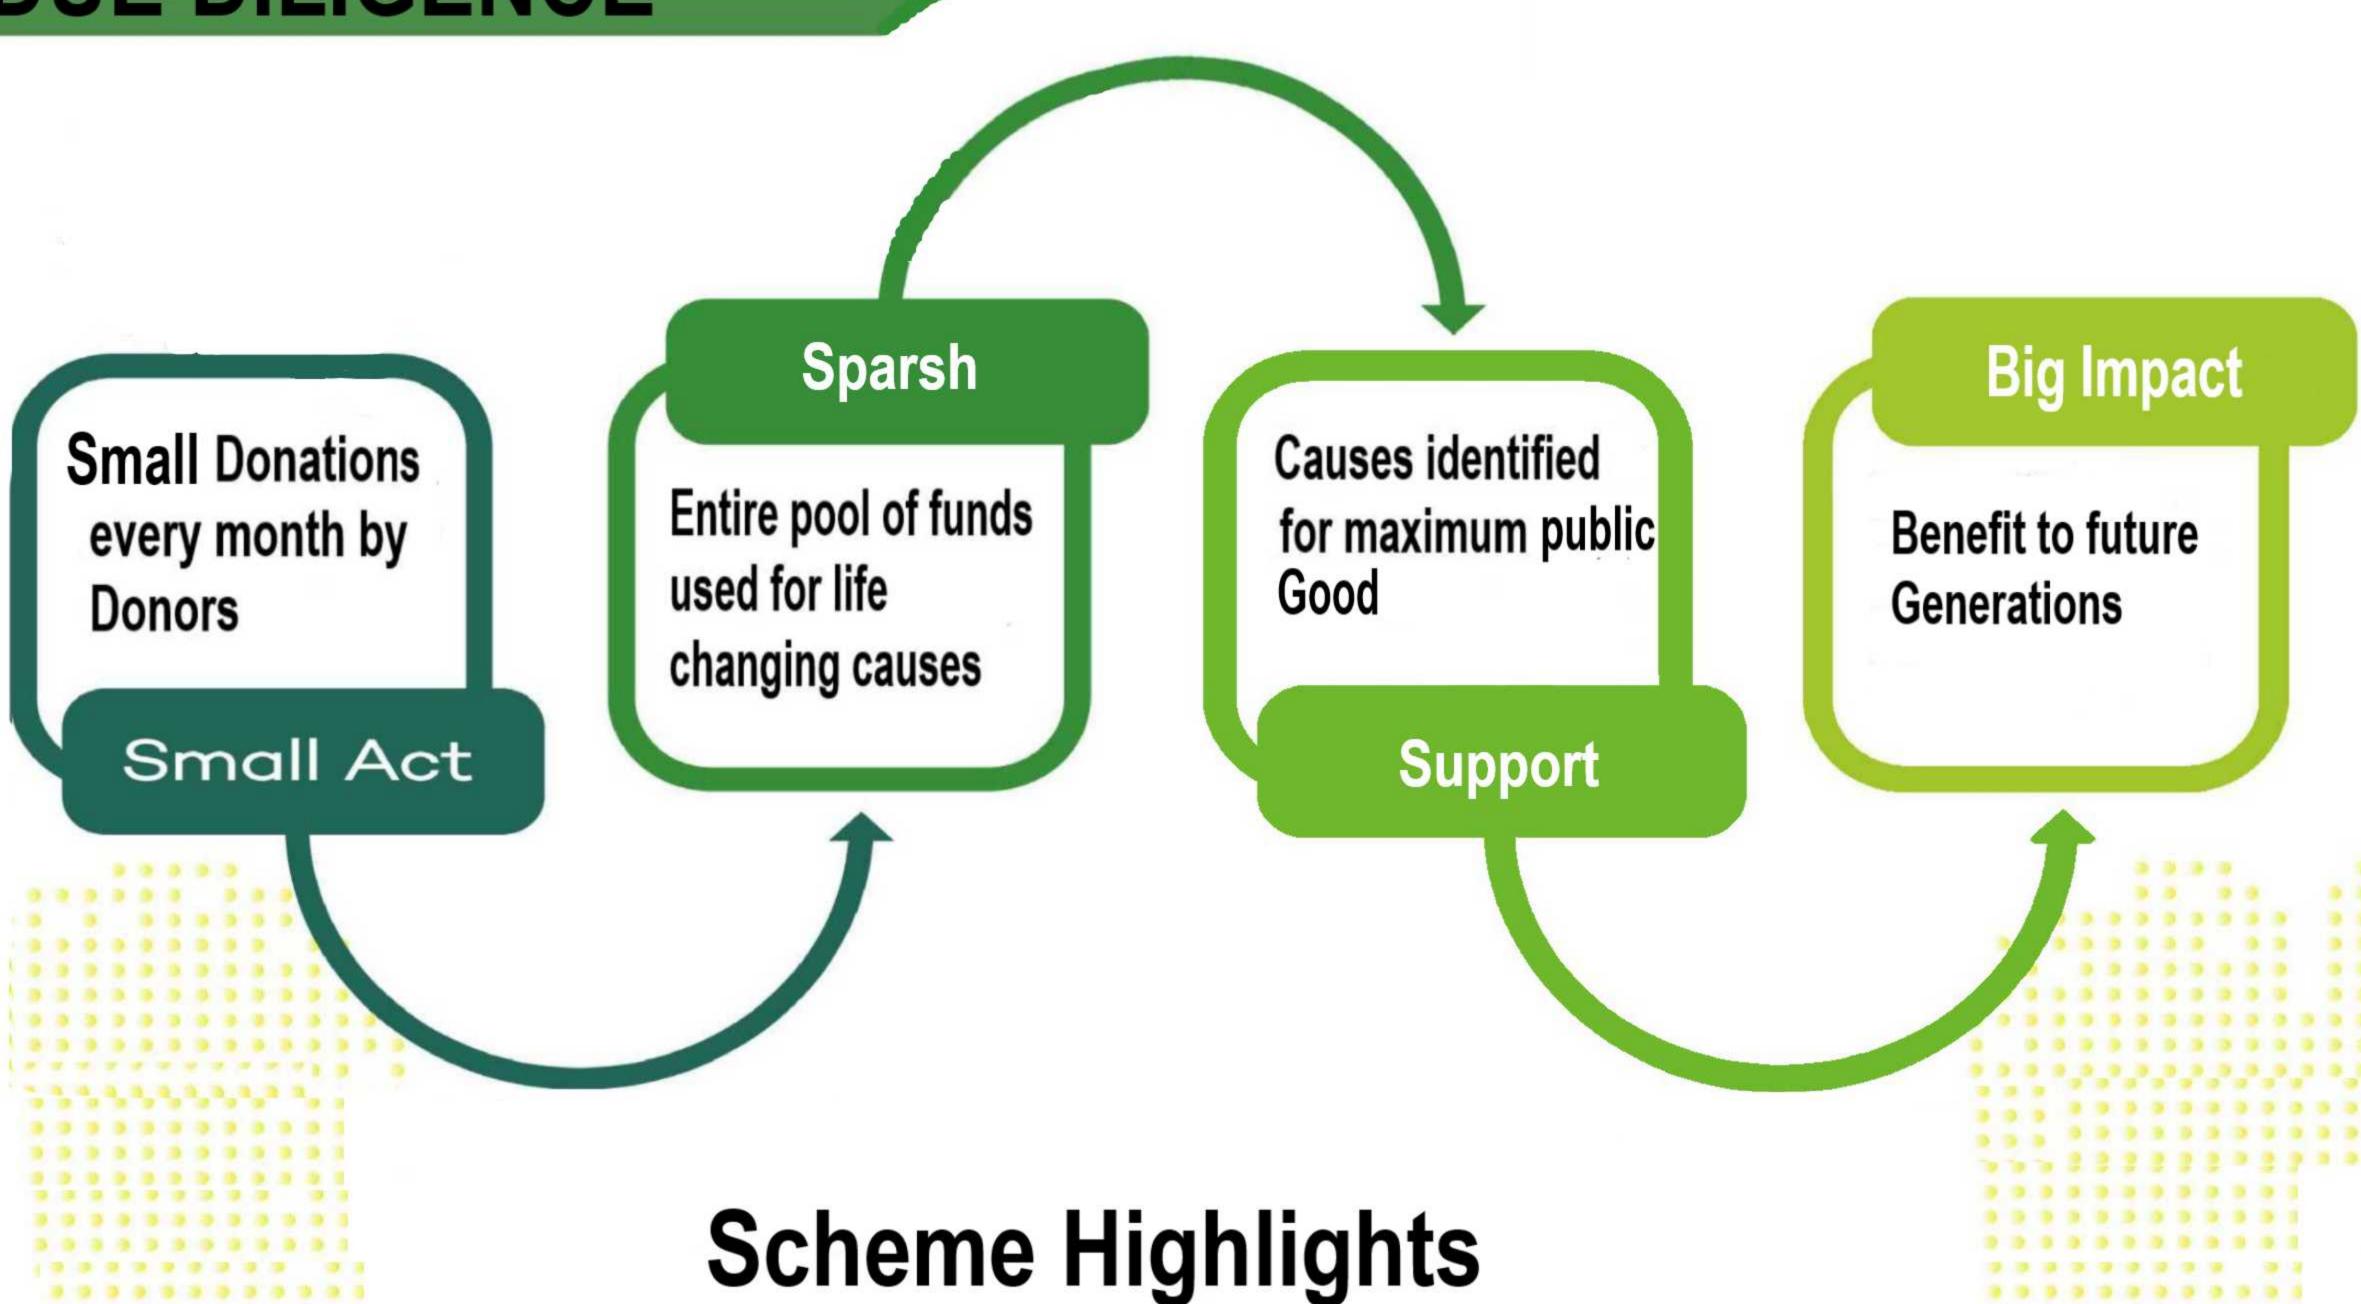

## APPEAL MAHESHWARI PRAGATI MANDAL SPARSH

A HUMAN TOUCH TO SUPPORT ENVIRONMENT PROTECTION & WATER CONSERVATION

100% OF COLLECTION TO BE SPEND

FULL TRANSPARENCY

DUE DILIGENCE

- \* MPM supports wide variety of charitable activities such as Education, Medical and Relief to Poor, etc.
- \* SPARSH provides platform for collection of fixed donation every month.
- \* It is an initiative to support Environment Protection and Water Conservation.
- \* Donor shall fill-in the enclosed Debit Mandate Form asking his Banker to transfer ₹ 500 to MPM every month for a period of minimum 12 months.
- \* All spendings will be made with extensive due diligence and internal reporting mechanism.
- \* As per MPM's practice complete transparency will be maintained in administration of the Scheme.

FIXED AMOUNT EVERY MONTH

## BIGINAPACT

**ENROLLING A DONOR TAKES A MINUTE** AND THE IMPACT LASTS LIFETIME